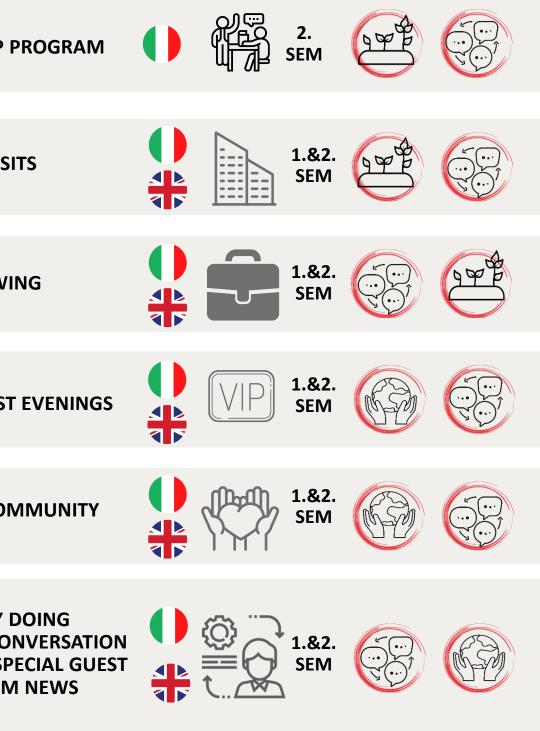

### COURSES

| ACTIVITY WITH ITALIAN<br>ASSISTANT    | 0                                              | (JA)   | 1.&2.<br>SEM |         |                                                                                                                                                                                                                                                                                                                                                                                                                                                                                                                                                                                                                                                                                                                                                                                                                                                                                                                                                                                                                                                                                                                                                                                                                                                                                                                                                                                                                                                                                                                                                                                                                                                                                                                                                                                                                                                                                                                                                                                                                                                                                                                                | MENTORSHIP P                                                     |
|---------------------------------------|------------------------------------------------|--------|--------------|---------|--------------------------------------------------------------------------------------------------------------------------------------------------------------------------------------------------------------------------------------------------------------------------------------------------------------------------------------------------------------------------------------------------------------------------------------------------------------------------------------------------------------------------------------------------------------------------------------------------------------------------------------------------------------------------------------------------------------------------------------------------------------------------------------------------------------------------------------------------------------------------------------------------------------------------------------------------------------------------------------------------------------------------------------------------------------------------------------------------------------------------------------------------------------------------------------------------------------------------------------------------------------------------------------------------------------------------------------------------------------------------------------------------------------------------------------------------------------------------------------------------------------------------------------------------------------------------------------------------------------------------------------------------------------------------------------------------------------------------------------------------------------------------------------------------------------------------------------------------------------------------------------------------------------------------------------------------------------------------------------------------------------------------------------------------------------------------------------------------------------------------------|------------------------------------------------------------------|
| ACTIVITY WITH ENGLISH<br>ASSISTANT    |                                                | (JA)   | 1.&2.<br>SEM |         |                                                                                                                                                                                                                                                                                                                                                                                                                                                                                                                                                                                                                                                                                                                                                                                                                                                                                                                                                                                                                                                                                                                                                                                                                                                                                                                                                                                                                                                                                                                                                                                                                                                                                                                                                                                                                                                                                                                                                                                                                                                                                                                                | COMPANY VISI                                                     |
| CONVERSATION EXCHANGE                 | Italian,<br>English,<br>French,<br>German, etc | æ<br>Æ | 1.&2.<br>SEM |         | and the second s | JOB-SHADOWI                                                      |
| CORSO DI LINGUA E<br>CULTURA ITALIANA |                                                | (J) A  | 1.&2.<br>SEM | Cat the |                                                                                                                                                                                                                                                                                                                                                                                                                                                                                                                                                                                                                                                                                                                                                                                                                                                                                                                                                                                                                                                                                                                                                                                                                                                                                                                                                                                                                                                                                                                                                                                                                                                                                                                                                                                                                                                                                                                                                                                                                                                                                                                                | SPECIAL GUEST                                                    |
| IELTS PREPARATION<br>CLASS            |                                                | (JA)   | 1.&2.<br>SEM |         |                                                                                                                                                                                                                                                                                                                                                                                                                                                                                                                                                                                                                                                                                                                                                                                                                                                                                                                                                                                                                                                                                                                                                                                                                                                                                                                                                                                                                                                                                                                                                                                                                                                                                                                                                                                                                                                                                                                                                                                                                                                                                                                                | EXTERNAL CON<br>SERVICE                                          |
| IELTS PREPARATION<br>COURSE           |                                                | (JA)   | 2.<br>SEM    |         |                                                                                                                                                                                                                                                                                                                                                                                                                                                                                                                                                                                                                                                                                                                                                                                                                                                                                                                                                                                                                                                                                                                                                                                                                                                                                                                                                                                                                                                                                                                                                                                                                                                                                                                                                                                                                                                                                                                                                                                                                                                                                                                                | LEARNING BY D<br>ACTIVITY – CON<br>EXCHANGE, SPE<br>EVENING, CDM |

During the Academic Year students will have the possibility to participate in various extra events and opportunities organized with different partners too. Stay tuned!

Confidential material, property of Fondazione Collegio delle Università Milanesi. Unauthorized reproduction or distribution is prohibited.