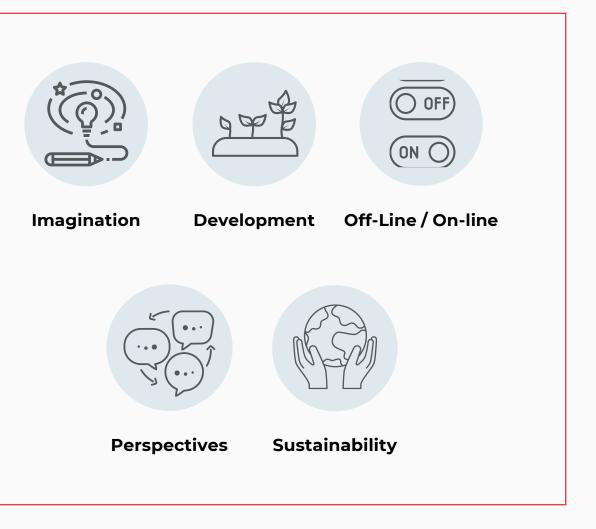

### The **5 focuses** of our Cultural and Training Activities

To better define the focuses covered within the **Cultural Activities**, we identified a few **key words** and **tags** that represent the **knowledge** and awareness that you will develop within each theme.