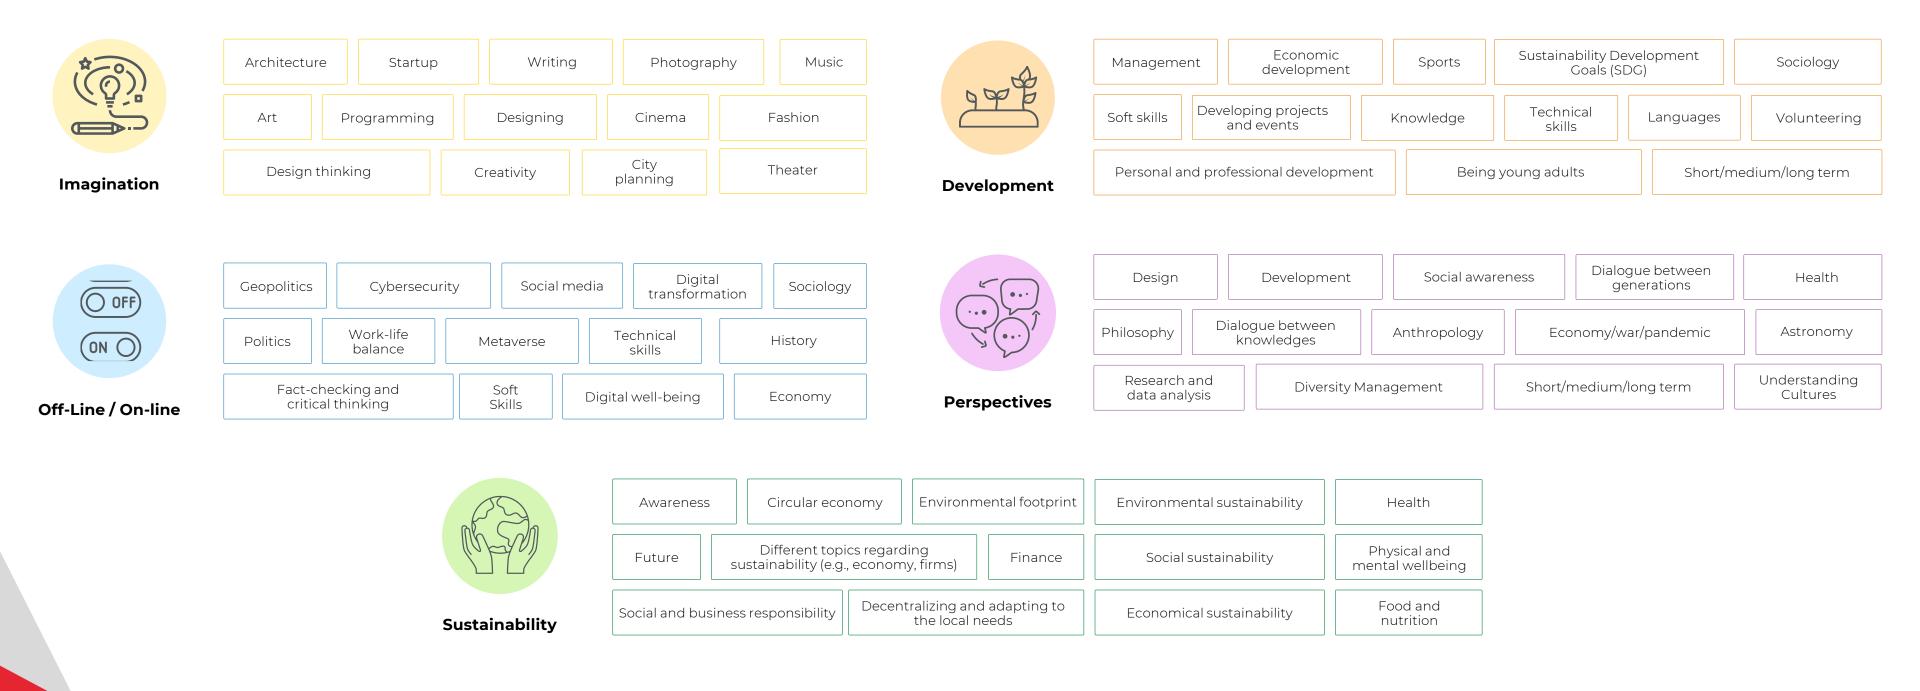

### The **5 focuses** of our Cultural and Training Activities

To better define the focuses covered within the **Cultural Activities**, we identified a few **key words** and **tags** that represent the **knowledge** and awareness that you will develop within each theme.