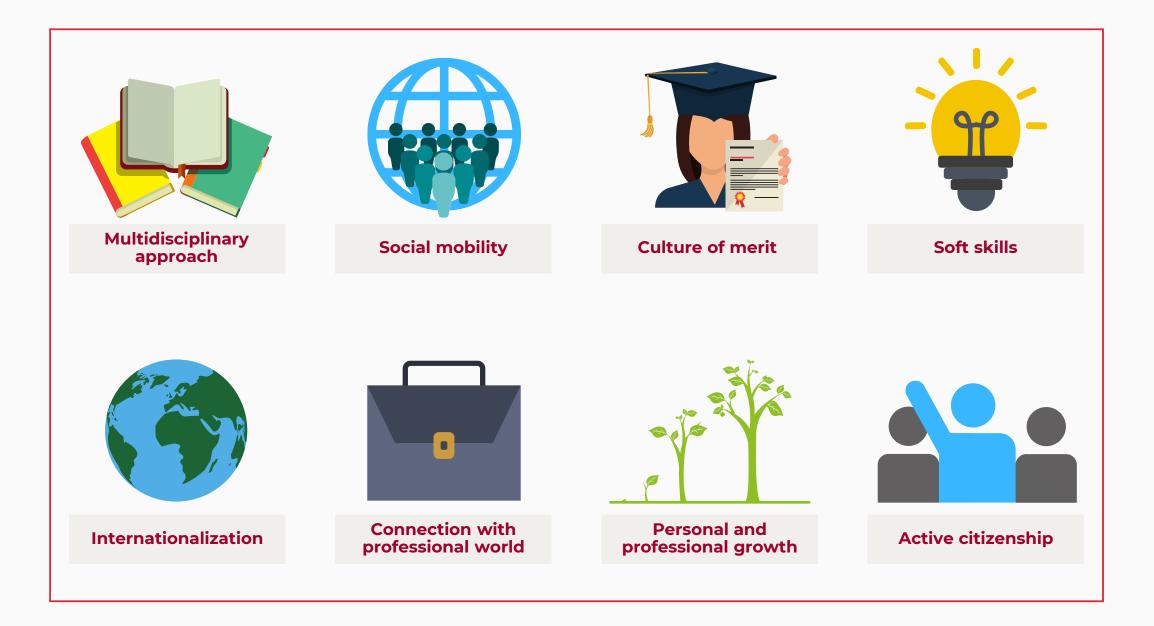

## **OUR KEYWORDS**

The **Cultural Activities** are complementary to the university courses and aim to provide the tools to understand the complexity of reality by experimenting:

- Multidisciplinary approach
- Social mobility
- Culture of merit
- Soft skills
- Internationalization
- Connection with the professional world
- Personal and professional growth
- Active citizenship